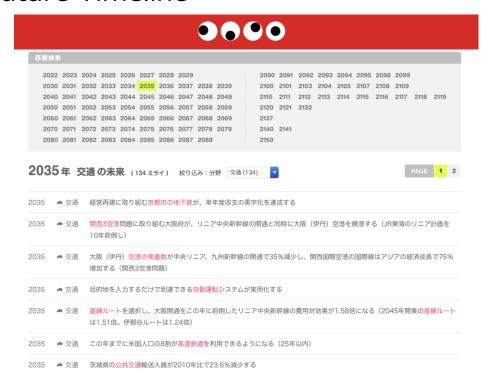

#### **Future Timeline**

Extract future topic from "Future Timeline"

Write topic in MURAL