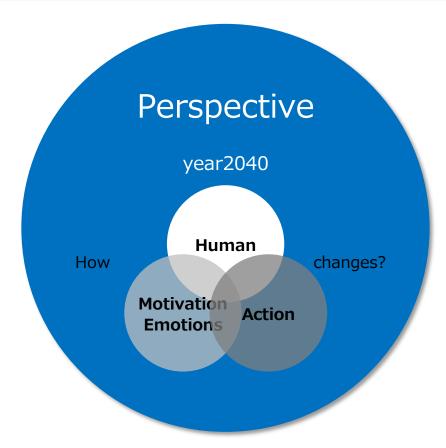

#### 2<sup>nd</sup> half Future exploration

Choose one breakout room which you like.

Breakout room 1

Human and EV

Breakout room 2

Social/Environment and EV

Breakout room 3

Technology and EV