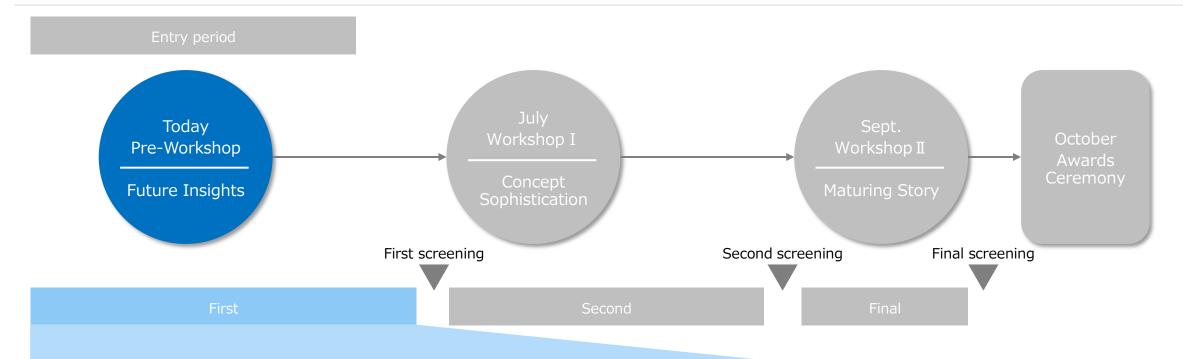

# **Pre-Workshop Instruction**

27<sup>th</sup> March 2022

Toru Nakayama IBM Client Engineering Business Transformation Consultant







#### Pre-Workshop coverage







Let's create future scenario together.

### Approach for future hypothesis construction





### Pre-Workshop Overview







#### Future issues

Initial hypothesis construction about key points of CHANGE according to inside-out thinking

## Input

Keynotes
Expert Presentation

Roadmap, Research, Macro forecast, etc.

Politics Economy Society Technology





### Worksheet 1 Future Insight



Worksheets are in MURAL. Please find and choose one space. Write your name in gray stickynote upper Left side.



#### 2<sup>nd</sup> half Future exploration



Choose one breakout room which you like.

Breakout room 1

Human and EV

Breakout room 2

Social/Environment and EV

Breakout room 3

Technology and EV

# Future exploration

Future scanning and hypothesis construction about uncertain futur